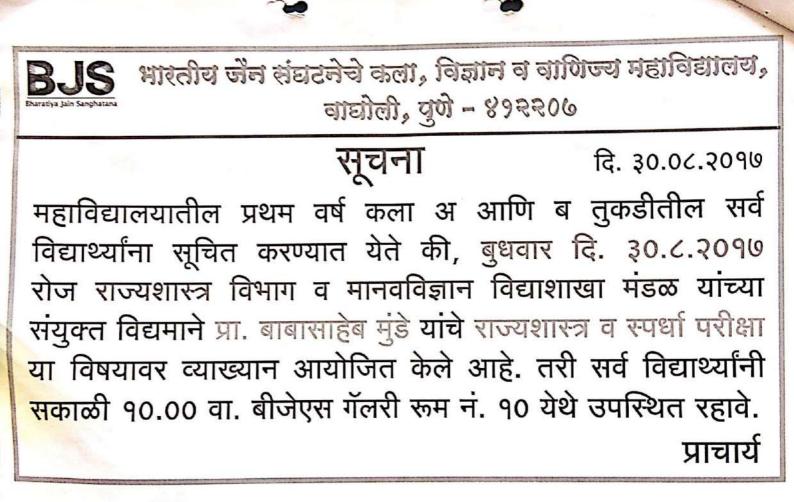

#### राज्यशास्त्र विभाग

राज्यशास्त्र व स्पर्धा परीक्षा या विषयावर सावित्रीवाई फुले पुणे विद्यापीठाच्या राज्यशास्त्र व लोकप्रशासन विभागाचे प्रा. बाबासाहेब मुंडे यांचे व्याख्यान

भारतीय जैन संघटनेचे कला, विज्ञान व वाणिज्य महाविद्यालयात वुधवार दिनांक ३० ऑगस्ट २०१७ रोजी राज्यशास्त्र विभाग व मानवविज्ञान विद्याशाखा मंडळ यांच्या संयुक्त विद्यमाने राज्यशास्त्र व स्पर्धा परीक्षा या विषयावर सावित्रीबाई फुले पुणे विद्यापीठाच्या राज्यशास्त्र व लोकप्रशासन विभागाचे प्रा. बाबासाहेब मुंडे यांचे व्याख्यान पार पडले.

विद्यार्थ्यांना राज्यशास्त्र विषयाची स्पर्धा परीक्षेच्या दृष्टीने माहिती मिळावी हा व्याख्यानामागील हेतू होता. या प्रसंगी मान्यवरांच्या हस्ते दिपप्रज्वलन झाले. महाविद्यालयाचे प्राचार्य डॉ. बाबासाहेब सांगळे यांनी कार्यक्रमाचे प्रमुख व्याख्याते प्रा. बाबासाहेब मुंडे यांचे शाल, श्रीफळ व मोमेंटो देऊन सत्कार केला. व्याख्यात देत असताना मुंडे म्हणाले की, राज्यशास्त्र विषय घेऊन स्पर्धा परीक्षांना सामोरे जाणाऱ्या विद्यार्थ्यांना सार्वजनिक प्रश्नांची चिकित्सकपणे अभ्यास करण्याची संधी प्राप्त होते. तसेच त्यांनी राज्यशास्त्र व इतर सामाजिक शास्त्रे यांची पदवीसाठी निवड करताना कोणत्या पारंपारिक व व्यावसायिक संधी उपलब्ध होतात हे स्पष्ट केले. सर्व सोयी उपलब्ध असताना अभ्यास कसा करावा याविषयी त्यांनी अभ्यासाची चतुःसुत्री पद्धत सांगितली. वाचन, पुनर्वाचन, मनन, चिंतन व लेखन हे मार्ग वापरले तर विद्यार्थी स्पर्धा परीक्षांमध्ये निश्चित यशस्वी होतो अशी मांडणी त्यांनी केली.

कार्यक्रमाच्या अध्यक्षस्थानी महाविद्यालयाचे प्राचार्य डॉ. बाबासाहेब सांगळे होते. अध्यक्षीय भाषणात बोलत असताना त्यांनी विद्यार्थ्यांना मार्गदर्शन करत स्पर्धा परीक्षांचा अभ्यास करण्याची प्रेरणा दिली. विद्यार्थी सर्व विषयात पारंगत असावा, टॉप पर्सनॅलिटी त्याची असावी असे मत त्यांनी मांडले. कार्यक्रमाचे प्रास्ताविक राज्यशास्त्र विभागप्रमुख प्रा. समिता हांडे यांनी केले. प्रा. सुनील ठाकरे यांनी पाहुण्यांचा परिचय करून दिल तर प्रा. सुभाष शिंदे यांनी आभार मानले. प्रा. सचिन कांबळे यांनी सूत्रसंचालन केले. या कार्यक्रमास डॉ. भूषण फडतरे, प्रा. सोनवणे, डॉ. ज्योतिराम मोरे, प्रा. दिपक अंजळ उपस्थित होते. या कार्यक्रमास महाविद्यालयातील विद्यार्थी मोठ्या संख्येने उपस्थित होते.