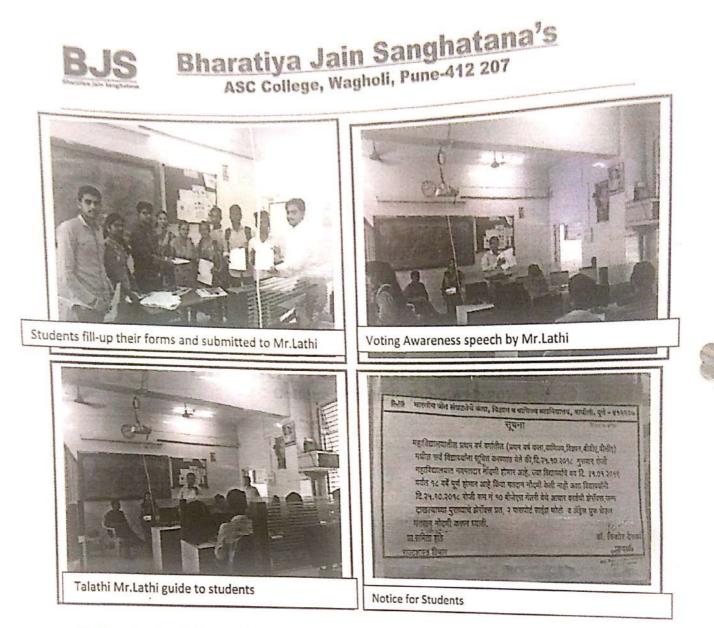

### संविधान दिन : २६ नोव्हेंबर २०१७

भारतीय जैन संघटनेचे कला, विज्ञान व वाणिज्य महाविद्यालयात राज्यशास्त्र विभागांतर्गत तीन दिवस संविधान दिनानिमित्ताने विविध कार्यक्रम घेण्यात आले.

पहिल्या दिवशी रविवार दि. **१**६ नोव्हेंबर २०१७ रोजी महाविद्यालयाचा राष्ट्रीय सेवा योजनेचा कॅम्प अष्आपूर येथे गेलेला असताना राज्यशास्त्र विभागाच्या वतीने त्या ठिकाणी संविधानाच्या प्रस्तावनेचे वाचन केले व संविधानातील तत्वे व कमलांविषयी विद्यार्थ्यांमध्ये जागृती करण्यात आली. या कार्यक्रमाला प्रा. डॉ. एस. व्ही. गायकवाड, प्रा. मनिषा बोरा, प्रा. देविदास पाटील, प्रा. सचिन कांबळे उपस्थित होते. विद्यार्थ्यांचा उत्स्फूर्त सहभाग लाभला. ५० विद्यार्थी कार्यक्रमास उपस्थित होते.

दुसऱ्या दिवशी २७ नोव्हेंबर २०१७ रोजी महाविद्यालयात कला शाखेच्या विद्यार्थ्यांकरिता संविधानातील प्रश्नमंजुषेचा कार्यक्रम घेण्यात आला. सर्वप्रथम २६/११ च्या हल्ल्यात शहिदांना श्रध्दांजली वाहुन संविधानाच्या प्रस्तावनेचे वाचन करण्यात आले. त्यानंतर प्रश्नमंजूषेचा कार्यक्रम पार पडला. या कार्यक्रमासाठी जनतंत्र, गणतंत्र व लोकतंत्र असे गट पाडण्यात आले होते. प्रत्येक गटाला पाच प्रश्न विचारण्यात आले. अशा दोन फेऱ्या घेण्यात आल्या व शेवटी यामधून विजेता व उपविजेता गट निश्चित करण्यात आले. १२ विद्यार्थ्यांनी प्रश्नमंजुषेत स्पर्धक म्हणून सहभाग घेतला. या कार्यक्रमाला ८० विद्यार्थी उपस्थित होते. राज्यशास्त्र विभाग प्रमुख प्रा. समिता हांडे यांनी कार्यक्रमाचे आयोजन केले.

तिसऱ्या दिवशी २८–११–२०१७ रोजी राज्यशास्त्र विभागाच्या वतीने प्रथम कला अ आणि ब तुकडीमधील विद्यार्थ्यांना संविधानातील तत्वे, तरतुदी माहिती व्हाव्यात यासाठी रूम नं. १० येथे पॉवरपॉर्डंट प्रेझेंटेशनद्वारे भारतीय संविधानाची ओळख करून दिली.

अशा प्रकारे संविधान दिवस तीन दिवसीय विविध कार्यक्रमाचे आयोजन करून साजरा करण्यात आले. या विद्यार्थ्यांनी उत्स्फूर्तपणे सहभाग घेतला.

Etgnde

**(प्रा. समिता हांडे)** राज्यशास्त्र विभाग प्रमुख बीजेएस कॉलेज, वाघोली, पुणे