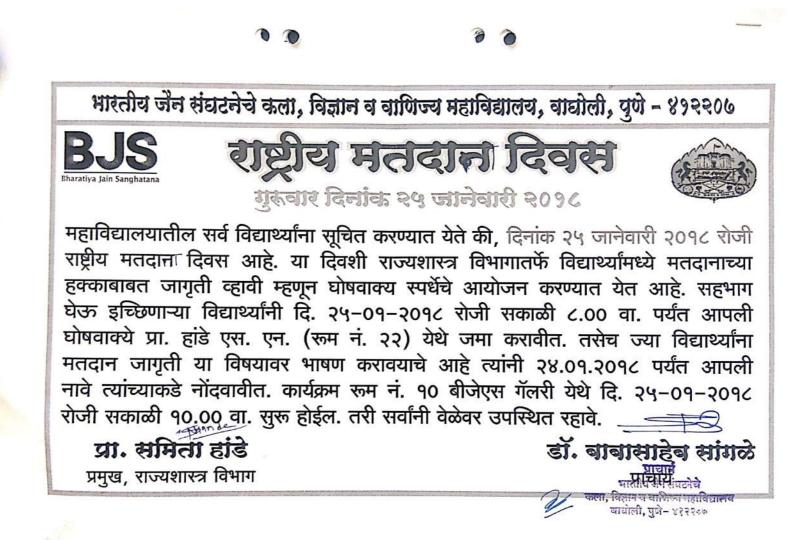

### संविधान दिन : २६ नोव्हेंबर २०१७

भारतीय जैन संघटनेचे कला, विज्ञान व वाणिज्य महाविद्यालयात राज्यशास्त्र विभागांतर्गत तीन दिवस संविधान दिनानिमित्ताने विविध कार्यक्रम घेण्यात आले.

पहिल्या दिवशी रविवार दि. **१**६ नोव्हेंबर २०१७ रोजी महाविद्यालयाचा राष्ट्रीय सेवा योजनेचा कॅम्प अष्आपूर येथे गेलेला असताना राज्यशास्त्र विभागाच्या वतीने त्या ठिकाणी संविधानाच्या प्रस्तावनेचे वाचन केले व संविधानातील तत्वे व कमलांविषयी विद्यार्थ्यांमध्ये जागृती करण्यात आली. या कार्यक्रमाला प्रा. डॉ. एस. व्ही. गायकवाड, प्रा. मनिषा बोरा, प्रा. देविदास पाटील, प्रा. सचिन कांबळे उपस्थित होते. विद्यार्थ्यांचा उत्स्फूर्त सहभाग लाभला. ५० विद्यार्थी कार्यक्रमास उपस्थित होते.

दुसऱ्या दिवशी २७ नोव्हेंबर २०१७ रोजी महाविद्यालयात कला शाखेच्या विद्यार्थ्यांकरिता संविधानातील प्रश्नमंजुषेचा कार्यक्रम घेण्यात आला. सर्वप्रथम २६/११ च्या हल्ल्यात शहिदांना श्रध्दांजली वाहुन संविधानाच्या प्रस्तावनेचे वाचन करण्यात आले. त्यानंतर प्रश्नमंजूषेचा कार्यक्रम पार पडला. या कार्यक्रमासाठी जनतंत्र, गणतंत्र व लोकतंत्र असे गट पाडण्यात आले होते. प्रत्येक गटाला पाच प्रश्न विचारण्यात आले. अशा दोन फेऱ्या घेण्यात आल्या व शेवटी यामधून विजेता व उपविजेता गट निश्चित करण्यात आले. १२ विद्यार्थ्यांनी प्रश्नमंजुषेत स्पर्धक म्हणून सहभाग घेतला. या कार्यक्रमाला ८० विद्यार्थी उपस्थित होते. राज्यशास्त्र विभाग प्रमुख प्रा. समिता हांडे यांनी कार्यक्रमाचे आयोजन केले.

तिसऱ्या दिवशी २८–११–२०१७ रोजी राज्यशास्त्र विभागाच्या वतीने प्रथम कला अ आणि ब तुकडीमधील विद्यार्थ्यांना संविधानातील तत्वे, तरतुदी माहिती व्हाव्यात यासाठी रूम नं. १० येथे पॉवरपॉर्डंट प्रेझेंटेशनद्वारे भारतीय संविधानाची ओळख करून दिली.

अशा प्रकारे संविधान दिवस तीन दिवसीय विविध कार्यक्रमाचे आयोजन करून साजरा करण्यात आले. या विद्यार्थ्यांनी उत्स्फूर्तपणे सहभाग घेतला.

Etgnde

**(प्रा. समिता हांडे)** राज्यशास्त्र विभाग प्रमुख बीजेएस कॉलेज, वाघोली, पुणे